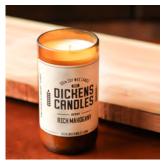

#### RICH MAHOGANY

Scent Notes: mahogany lumber, sandalwood, amber, sage, tonka, bourbon vanilla

#### **Upcycled Bottles**

Reusing beer bottles uses less resources than producing a new candle container. All bottle necks (the part cut off during production) are recycled.

Bottles are cut and melted down to a safe smooth edge, then can be cleaned and reused.

#### **DESCRTIPTION:**

The original & best selling size. Made from upcycled 12oz beer bottles. Amber color is unique and provides a relaxing glow.