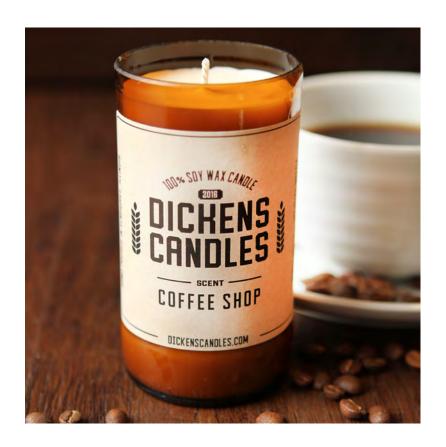

#### **COFFEE SHOP**

Scent Notes: Roasted coffee-beans, chocolate & sugar with a vanilla base

#### **Upcycled Bottles**

Reusing beer bottles uses less resources than producing a new candle container. All bottle necks (the part cut off during production) are recycled.

Bottles are cut and melted down to a safe smooth edge, then can be cleaned and reused.

#### **DESCRTIPTION:**

The original & best selling size. Made from upcycled 12oz beer bottles. Amber color is unique and provides a relaxing glow.