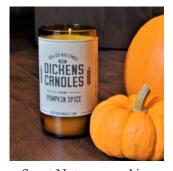

#### PUMPKIN SPICE

Scent Notes: pumpkin, cinnamon and nutmeg base with clove and vanilla