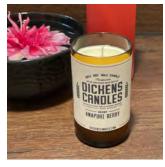

#### **AWAPUHI SEABERRY**

Scent Notes: Tropical berries, bergamot, gardenia, coconut, rose petals