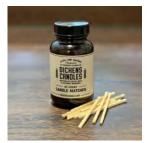

#### **CANDLE MATHCES**

MATCH COUNT: 45 HEIGHT: 2-1/4" DIAMETER: \$12.75 RETAIL: WHOLESALE: \$6.38

#### **DESCRTIPTION:**

The perfect companion and add on purchase to complete a candle gift. Hand packed in amber jars, royal blue tipped matches with a strike pad on back of the jar.