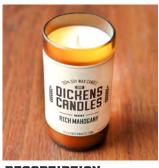

#### RICH MAHOGANY

Scent Notes: mahogany lumber, sandalwood, amber, sage, tonka, bourbon vanilla