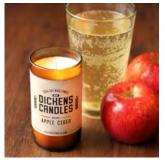

al fruits, sugared oranges, lemons & limes with tropical foliage

#### PINEAPPLE SALSA



Scent Notes: sweet pineapple creamy coconut, vanilla bean, fresh picked cilantro

#### **AWAPUHI SEABERRY**



Scent Notes: Tropical berries, bergamot, gardenia, coconut, rose petals

#### MIMOSA



Scent Notes: oranges, cedar, effervesence, fresh green 1eaves

## FALL SCENTS

#### **FALL HARVEST**



Scent Notes: cinnamon & cloves base with spice, vanilla, & apples

#### PUMPKIN SPICE



Scent Notes: pumpkin, cinnamon and nutmeg base with clove and vanilla

## WINTER SCENTS

#### CHRISTMAS TREE



Scent Notes: fraser fir balsam needles with evergreen, balsam, amber & cedarwood

#### WHITE BIRCH



Scent Notes: pine needles, eucalyptus, herbs, cypress, hints of tonka beans, vanilla

#### APPLE CIDER



Scent Notes: crisp apple cider with a hint of cinnamon



### VESSELS



#### THE ORIGINAL

**NET WEIGHT:** 7.5 OZ. 50+HRS. **BURN TIME: HEIGHT:** 4-1/2" **DIAMETER:** 2-1/2" RETAIL: \$21.50 WHOLESALE: \$10.75

#### **DESCRTIPTION:**

The original & best selling size. Made from upcycled 12oz beer bottles. Amber color is unique and provides a relaxing glow.



#### THE BOMBER

**NET WEIGHT:** 14 OZ. **BURN TIME:** 90+HRS. 5-1/4" HEIGHT: 2-3/4" DIAMETER: RETAIL: \$32 WHOLESALE: \$16

#### **DESCRTIPTION:**

The larger version of 'The Original' made from upcycled



#### THE REED DIFFUSER

**NET WEIGHT:** 3 OZ. **HEIGHT:** 4-1/2" 1-7/8" DIAMETER: \$21 RETAIL: WHOLESALE: \$10.50

#### **DESCRTIPTION:**

The reed diffuser is a flameless version of Dickens Candles strong, but not overpowering