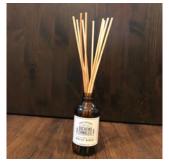

#### THE REED DIFFUSER

**NET WEIGHT:** 3 OZ. **HEIGHT:** 4-1/2" 1-7/8" DIAMETER: \$21 RETAIL: WHOLESALE: \$10.50

#### **DESCRTIPTION:**

The reed diffuser is a flameless version of Dickens Candles strong, but not overpowering scents. Includes 10 responsibly harvested rattan reeds.