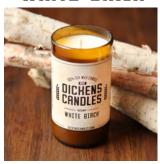

#### WHITE BIRCH

Scent Notes: pine needles, eucalyptus, herbs, cypress, hints of tonka beans, vanilla