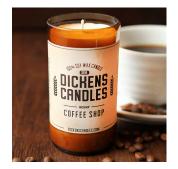

#### **COFFEE SHOP**

Scent Notes: Roasted coffee-beans, chocolate & sugar with a vanilla base

#### **Upcycled Bottles**

Reusing beer bottles uses less resources than producing a new candle container. All bottle necks (the part cut off during production) are recycled.

Bottles are cut and melted down to a safe smooth edge, then can be cleaned and reused.

#### **DESCRTIPTION:**

The original & best selling size. Made from upcycled 12oz beer bottles. Amber color is unique and provides a relaxing glow.