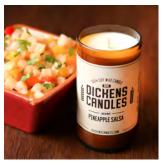

#### PINEAPPLE SALSA

Scent Notes: sweet pineapple creamy coconut, vanilla bean, fresh picked cilantro