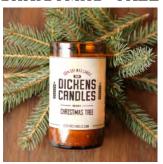

#### CHRISTMAS TREE

Scent Notes: fraser fir balsam needles with evergreen, balsam, amber & cedarwood