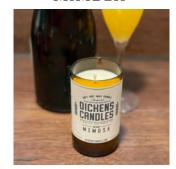

cent Notes: Roasted coffee-beans, chocolate & sugar with a vanilla base

## HERBAL/FLORAL SCENTS

#### LILAC TIME



Scent Notes: floral lilac blooms, rose, clove, woody

#### **BAMBOO JASMINE**



Scent Notes: Sweet bamboo, fresh jasmine, greenery

#### **ROSEMARY + MINT**



Scent Notes: rosemary, fresh mint, citrus, green, herbaceous, cedar

#### LAVENDER



Scent Notes: lavender with hints of orange, lemon, and cedarwood



## **SCENTS**

## FRUIT/SWEET SCENTS

#### TROPICAL CITRUS



Scent Notes: tropical fruits, sugared oranges, lemons & limes with tropical foliage

#### PINEAPPLE SALSA



Scent Notes: sweet pineapple creamy coconut, vanilla bean, fresh picked cilantro

#### **AWAPUHI SEABERRY**



Scent Notes: Tropical berries, bergamot, gardenia, coconut, rose petals

#### MIMOSA



Scent Notes: oranges, cedar, effervesence, fresh green 1eaves

## FALL SCENTS

#### **FALL HARVEST**



Scent Notes: cinnamon & cloves base with spice, vanilla, & apples

#### PUMPKIN SPICE



Scent Notes: pumpkin, cinnamon and nutmeg base with clove and vanilla

## WINTER SCENTS

#### CHRISTMAS TREE



Scent Notes: fraser fir balsam needles with evergreen, balsam, amber & cedarwood

#### WHITE BIRCH



Scent Notes: pine needles, eucalyptus, herbs, cypress, hints of tonka beans, vanilla

#### APPLE CIDER



Scent Notes: crisp apple cider with a hint of cinnamon



### VESSELS



#### THE ORIGINAL

**NET WEIGHT:** 7.5 OZ. 50+HRS. **BURN TIME: HEIGHT:** 4-1/2" **DIAMETER:** 2-1/2" RETAIL: \$21.50 WHOLESALE: \$10.75

#### **DESCRTIPTION:**

The original & best selling size. Made from upcycl