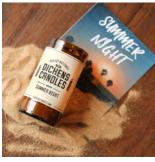

#### SUMMER NIGHT

Scent Notes: musk, citrus, bergamot, moss, herbal, cedarwood, sandalwood