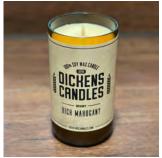

#### RICH MAHOGANY

Scent Notes: mahogany lumber, sandalwood, amber, sage, tonka, bourbon vanilla