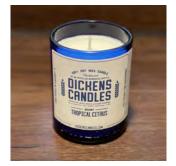

#### TROPICAL CITRUS

Scent Notes: tropical fruits, sugared oranges, lemons & limes with tropical foliage