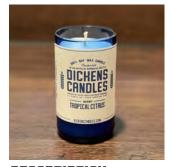

#### TROPICAL CITRUS

Scent Notes: tropical fruits, sugared oranges, lemons & limes with tropical foliage