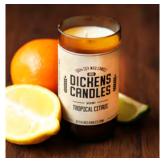

#### TROPICAL CITRUS

Scent Notes: tropical fruits, sugared oranges, lemons & limes with tropical foliage